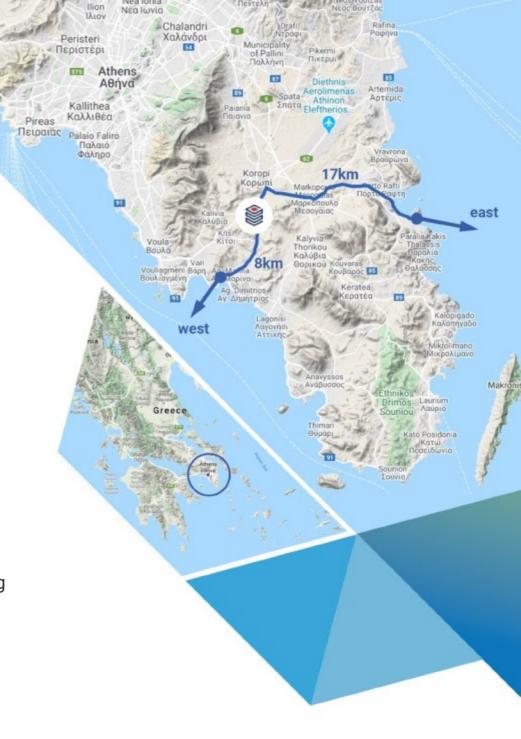

### **Our Campus** in Greece

Located in an industrial area at the outskirts of Athens, Athens Data Center campus is easily accessible by public transport or private vehicle. In more detail:

- 10kms away from the new Athens International Airport (AIA).
- 30 Km from any previous reported major incidents such as seismic, flood or major incident
- Located at >150m above sea level without any risk of flooding from sea, river, canal or surface water run-off.
- Three diverse access routes leading to the campus.
- Access to public transportation within walking distance.